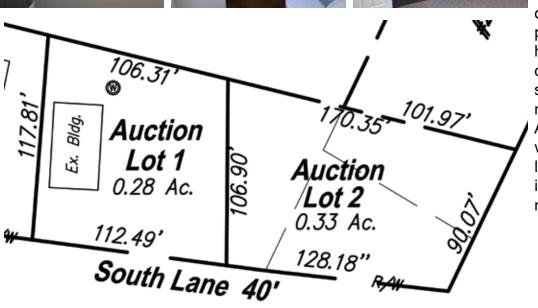

## 32340 SOUTH LANE, HANOVERTON, OH 44423

Directions: Take Rt. 172 east of Rt. 9 or west of Rt. 30 to Guildford Lake and north on Lakeview Dr. and bear left on Ridgeview Dr. and left on South Lane. Watch for KIKO signs.

**330.455.9**3

Auction #1 - Brick three story - 6 unit - shingle roof - blacktop parking - secluded setting - separate utilities - electric stove and refrigerator with each unit on sewer - built 1980 - 28 X 50 - brick - (2) one bedroom apartments on each level with oak applianced kitchen, utility room with laundry hookup, full bath, living room, 4 have outside balconies, good rental history and well maintained. Dec 2018 - apartment 1,3,5 all new carpet, water heaters, new doors, some new bath cabinets, drywall - also at this time, all new carpet in hallway and halls repainted, Apt. 1 July 2019 new 220 outlet for dyer, new bathroom outlet, new tub/shower faucet, plus above, Aug 2017 new refrigerator - Apt. 2 2012 painted entire apartment - Apt. 3 all new paint plus above - Apt. 5 2011 new refrigerator - tenants pay own electric - seller pays sewer, garbage, salt for water softener, electric for pumping water and electric for hallway.

#### Members – State and National Auctioneers Association

Auction #2 – Vacant, part wooded adjacent lot with sewer available – lays nice.

**TERMS ON REAL ESTATE:** 10% down auction day, balance due at closing. A 10% buyer's premium will be added to the highest bid to establish the purchase price, which goes to the seller. Any desired inspections must be made prior to bidding. All information contained herein was derived from sources believed to be correct. Information is believed to be accurate but not guaranteed.