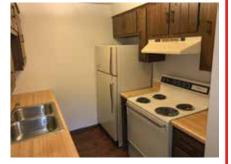

**330.455.9**3

Auction #1 - Brick three story - 6 unit - shingle roof - blacktop parking - secluded setting - separate utilities - electric stove and refrigerator with each unit on sewer - built 1980 - 28 X 50 - brick - (2) one bedroom apartments on each level with oak applianced kitchen, utility room with laundry hookup, full bath, living room, 4 have outside balconies, good rental history and well maintained. Dec 2018 - apartment 1,3,5 all new carpet, water heaters, new doors, some new bath cabinets, drywall - also at this time, all new carpet in hallway and halls repainted, Apt. 1 July 2019 new 220 outlet for dyer, new bathroom outlet, new tub/shower faucet, plus above, Aug 2017 new refrigerator - Apt. 2 2012 painted entire apartment - Apt. 3 all new paint plus above - Apt. 5 2011 new refrigerator - tenants pay own electric - seller pays sewer, garbage, salt for water softener, electric for pumping water and electric for hallway.