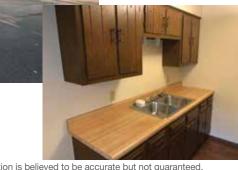

**330.455.9**3

Auction #1 - Brick three story - 6 unit - shingle roof - blacktop parking - secluded setting - separate utilities - electric stove and refrigerator with each unit on sewer - built 1980 - 28 X 50 - brick - (2) one bedroom apartments on each level with oak applianced kitchen, utility room with laundry hookup, full bath, living room, 4 have outside balconies, good rental history and well maintained. Dec 2018 - apartment 1,3,5 all new carpet, water heaters, new doors, some new bath cabinets, drywall - also at this time, all new carpet in hallway and halls repainted, Apt. 1 July 2019 new 220 outlet for dyer, new bathroom outlet, new tub/shower faucet, plus above, Aug 2017 new refrigerator - Apt. 2 2012 painted entire apartment - Apt. 3 all new paint plus above - Apt. 5 2011 new refrigerator - tenants pay own electric - seller pays sewer, garbage, salt for water softener, electric for pumping water and electric for hallway.