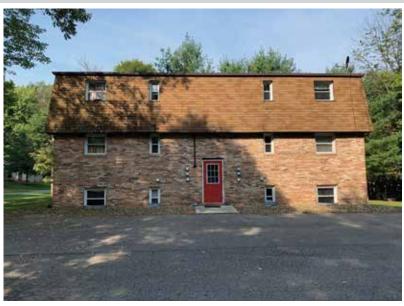

**330.455.9**3

Auction #1 - Brick three story - 6 unit - shingle roof - blacktop parking - secluded setting - separate utilities - electric stove and refrigerator with each unit on sewer - built 1980 - 28 X 50 - brick - (2) one bedroom apartments on each level with oak applianced kitchen, utility room with laundry hookup, full bath, living room, 4 have outside balconies, good rental history and well maintained. Dec 2018 - apartment 1,3,5 all new carpet, water heaters, new doors, some new bath cabinets, drywall - also at this time, all new carpet in hallway and halls repainted, Apt. 1 July 2019 new 220 outlet for dyer, new bathroom outlet, new tub/shower faucet, plus above, Aug 2017 new refrigerator - Apt. 2 2012 painted entire apartment - Apt. 3 all new paint plus above - Apt. 5 2011 new refrigerator - tenants pay own electric - seller pays sewer, garbage, salt for water softener, electric for pumping water and electric for hallway.